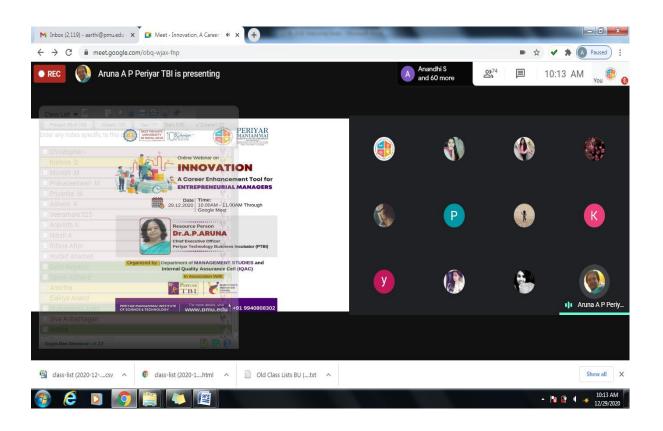

Title of the Event : Innovation – A Career Enhancement Tool for Entrepreneurial Managers

Date & Time : 29.12.2020 10:00 AM To 11:00 AM Guest : Dr.A.P. Aruna, CEO, Periyar TBI

Online Webinar on

## INNOVATION

A Career Enhancement Tool for ENTREPRENEURIAL MANAGERS

**Date** 29.12.2020

Time: 10.00AM - 11.00AM Through Google Meet

Resource Person

Dr.A.P.ARUNA

Chief Executive Officer
Periyar Technology Business Incubator (PTBI)

Organized by: Department of MANAGEMENT STUDIES and Internal Quality Assurance Cell (IQAC)

In Association With

PERIYAR MANIAMMAI INSTITUTE OF SCIENCE & TECHNOLOGY

(Deemed to be University) Periyar Nagar, Vallam, Thanjavur 613403, Tamilnadu India For more details, visit