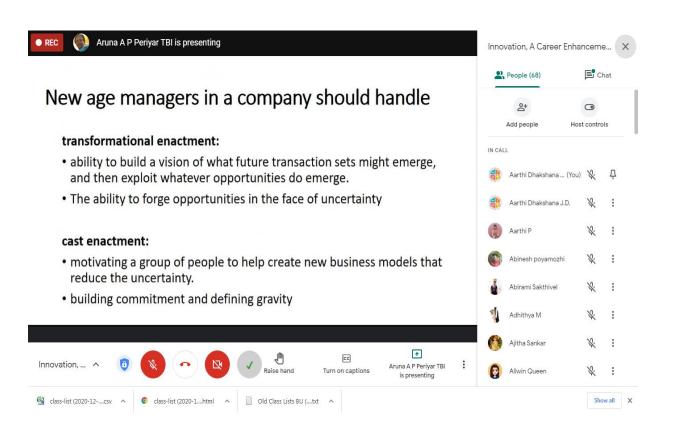

## Innovation – A Career Enhancement Tool for Entrepreneurial Managers (Report)

One Day Online Webinar on "Innovation – A Career Enhancement Tool for Entrepreneurial Managers" was jointly organized by Department of Management Studies & IQAC in association with Periyar TBI & Institution's Innovation Council (IIC)on 29<sup>th</sup> December 2020 via Google Meet. The session started 10.00 am with welcome address by Dr.AarthiDhakshana J.D, Assistant Professor – DoMS. The session presented by Dr.A.PAruna, CEO, PeriyarTBI, PMIST. The session was quite interesting and informative. Totally sixty sixparticipants benefited out of it.