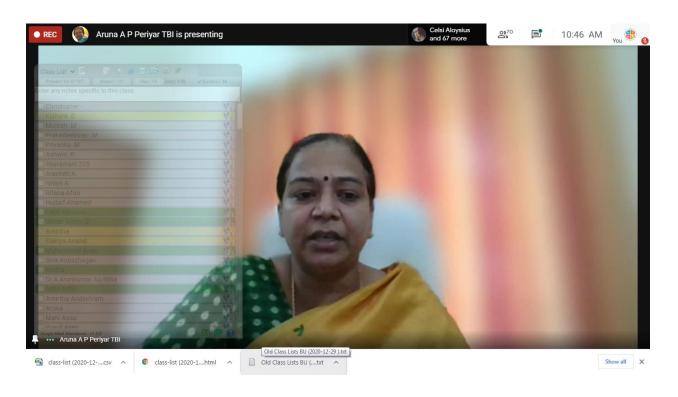

## Innovation – A Career Enhancement Tool for Entrepreneurial Managers (Report)

One Day Online Webinar on "Innovation – A Career Enhancement Tool for Entrepreneurial Managers" was jointly organized by Department of Management Studies & IQAC in association with Periyar TBI & Institution's Innovation Council (IIC)on 29<sup>th</sup> December 2020 via Google Meet. The session started 10.00 am with welcome address by Dr.AarthiDhakshana J.D, Assistant Professor – DoMS. The session presented by Dr.A.PAruna, CEO, PeriyarTBI, PMIST. The session was quite interesting and informative. Totally sixty sixparticipants benefited out of it.